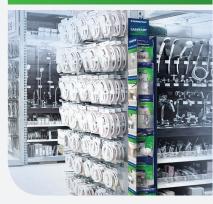

### **SANITARY HANGER DISPLAY STAND**

- Ref code: MZR-91-SP\*
- Stand contents: R-S1-SFK, R-S1-KPU141, R-S1-WCB-B, R-S1-CBF, R-S1-KPU120 & R-S1-KPUPBS
- **Stand size:** 180W x 175D x 1675H (mm)

### **SANITARY** COUNTERTOP **DISPLAY STAND**

- Ref code: MZR-90-SP\*
- Stand contents: R-S1-SFK, R-S1-KPU141, R-S1-WCB-B, R-S1-WCB-F, R-S1-CBF, R-S1-KPU120& R-S1-KPUPBS
- **Stand size:** 495W x 335D x 685H (mm)