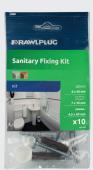

# **SANITARY FIXING KIT**

Suitable for fixing to plasterboard, solid walls and floors

R-S1-SFK

For installation to plasterboard walls use the brown plugs and for solid walls, use the grey plugs. Nylon bushes are supplied to protect the ceramic when tightening the screws. The plug has a two-way expansion mechanism, which provides a strong anchorage in solid base materials.