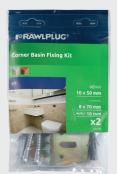

## **CORNER BASIN FIXING KIT**

This set is suitable for fixing corner basins onto solid base materials

R-S1-CBF

The kit includes two main vertical brackets ANN FIXING STAND OPTIONS designed to clamp onto the basins back strap and fit to the wall. These brackets can be adjusted to the correct height/position required. The plugs have a two-way expansion mechanism that provides a strong anchorage in solid base materials. The screws can also be used to install into timber.