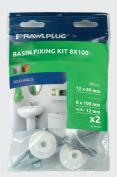

### **BASIN FIXING KIT** 8X100

Designed for secure mounting of washbasins to solid base materials

This kit is used to fix small washbasins to solid walls. It can also be used to fix washbasins to partition walls, where a timber frame has been built into the cavity. Nylon bushes are supplied to protect the ceramic when tightening the screws. The plug has a two-way expansion mechanism, which provides a strong anchorage in solid base materials.