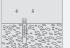

### For fixing WC or bidet into shallow holes

A Vertical fixing kit suitable for fixing WC or bidets into solid base materials. The kit can be used without the expansion plugs to fix into timber floors. Nylon bushes and caps are supplied to protect the ceramic when tightening the screws.

# **WC FIXING KIT LONG PLUG**

For fixing WC or bidet into deep holes

R-S1-WCB-B

when tightening the screws.

A Vertical fixing kit suitable for fixing WC or bidets

into solid base materials. The kit can be used without

the expansion plugs to fix into timber floors. Nylon

bushes and caps are supplied to protect the ceramic