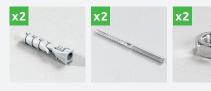

## **CORNER BASIN FIXING KIT**

This set is suitable for fixing corner basins onto solid base materials

R-S1-CBF

The kit includes two main vertical brackets ANN FIXING STAND OPTIONS designed to clamp onto the basins back strap and fit to the wall. These brackets can be adjusted to the correct height/position required. The plugs have a two-way expansion mechanism that provides a strong anchorage in solid base materials. The screws can also be used to install into timber.