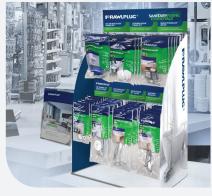

### **SANITARY HANGER DISPLAY STAND**

- Ref code: MZR-91-SP\*
- Stand contents: R-S1-SFK, R-S1-KPU141, R-S1-WCB-B, R-S1-CBF, R-S1-KPU120 & R-S1-KPUPBS
- **Stand size:** 180W x 175D x 1675H (mm)

### **SANITARY** COUNTERTOP **DISPLAY STAND**

- Ref code: MZR-90-SP\*
- Stand contents: R-S1-SFK, R-S1-KPU141, R-S1-WCB-B, R-S1-WCB-F, R-S1-CBF, R-S1-KPU120& R-S1-KPUPBS
- **Stand size:** 495W x 335D x 685H (mm)