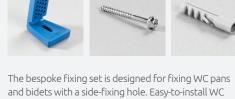

### WC OR BIDET SIDE **FIXING KIT**

Designed for side mounting WC and bidets

R-S1-KPUPBS

and bidets with a side-fixing hole. Easy-to-install WC fixings that give exceptional performance in solid base materials. Nylon bushes are supplied to protect the ceramic when tightening the screws. The plug has a two-way expansion mechanism, which provides a strong anchorage in solid base materials.