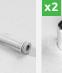

### WC OR BIDET SIDE **FIXING KIT**

Designed for side mounting WC and bidets

R-S1-KPUPBS

and bidets with a side-fixing hole. Easy-to-install WC fixings that give exceptional performance in solid base materials. Nylon bushes are supplied to protect the ceramic when tightening the screws. The plug has a two-way expansion mechanism, which provides a strong anchorage in solid base materials.