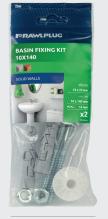

## **BASIN FIXING KIT** 10X140

Designed for secure mounting of washbasins to solid base materials

R-S1-KPU141