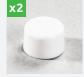

### **WC FIXING KIT SHORT PLUG**

### For fixing WC or bidet into shallow holes

A Vertical fixing kit suitable for fixing WC or bidets into solid base materials. The kit can be used without the expansion plugs to fix into timber floors. Nylon bushes and caps are supplied to protect the ceramic when tightening the screws.