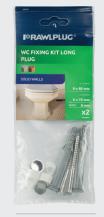

# **WC FIXING KIT LONG PLUG**

For fixing WC or bidet into deep holes

R-S1-WCB-B

when tightening the screws.

A Vertical fixing kit suitable for fixing WC or bidets

into solid base materials. The kit can be used without

the expansion plugs to fix into timber floors. Nylon

bushes and caps are supplied to protect the ceramic