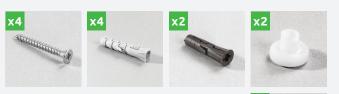

# **SANITARY FIXING KIT**

Suitable for fixing to plasterboard, solid walls and floors

R-S1-SFK

For installation to plasterboard walls use the brown plugs and for solid walls, use the grey plugs. Nylon bushes are supplied to protect the ceramic when tightening the screws. The plug has a two-way expansion mechanism, which provides a strong anchorage in solid base materials.