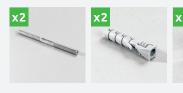

## **BASIN FIXING KIT** 10X140

Designed for secure mounting of washbasins to solid base materials

R-S1-KPU141