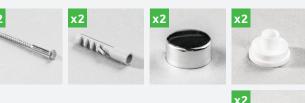

# **SANITARY FIXING KIT**

Suitable for fixing to plasterboard, solid walls and floors

R-S1-SFK

For installation to plasterboard walls use the brown plugs and for solid walls, use the grey plugs. Nylon bushes are supplied to protect the ceramic when tightening the screws. The plug has a two-way expansion mechanism, which provides a strong anchorage in solid base materials.