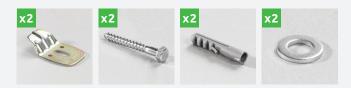

## **CORNER BASIN FIXING KIT**

This set is suitable for fixing corner basins onto solid base materials

R-S1-CBF

The kit includes two main vertical brackets ANN FIXING STAND OPTIONS designed to clamp onto the basins back strap and fit to the wall. These brackets can be adjusted to the correct height/position required. The plugs have a two-way expansion mechanism that provides a strong anchorage in solid base materials. The screws can also be used to install into timber.