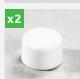

### **WC FIXING KIT SHORT PLUG**

### For fixing WC or bidet into shallow holes

A Vertical fixing kit suitable for fixing WC or bidets into solid base materials. The kit can be used without the expansion plugs to fix into timber floors. Nylon bushes and caps are supplied to protect the ceramic when tightening the screws.