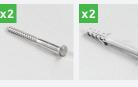

# **WC FIXING KIT LONG PLUG**

For fixing WC or bidet into deep holes

R-S1-WCB-B

when tightening the screws.

A Vertical fixing kit suitable for fixing WC or bidets

into solid base materials. The kit can be used without

the expansion plugs to fix into timber floors. Nylon

bushes and caps are supplied to protect the ceramic