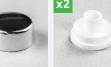

# **WC FIXING KIT LONG PLUG**

For fixing WC or bidet into deep holes

R-S1-WCB-B

when tightening the screws.

A Vertical fixing kit suitable for fixing WC or bidets

into solid base materials. The kit can be used without

the expansion plugs to fix into timber floors. Nylon

bushes and caps are supplied to protect the ceramic