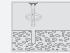

### For fixing WC or bidet into shallow holes

A Vertical fixing kit suitable for fixing WC or bidets into solid base materials. The kit can be used without the expansion plugs to fix into timber floors. Nylon bushes and caps are supplied to protect the ceramic when tightening the screws.

# **WC FIXING KIT LONG PLUG**

For fixing WC or bidet into deep holes

R-S1-WCB-B

when tightening the screws.

A Vertical fixing kit suitable for fixing WC or bidets

into solid base materials. The kit can be used without

the expansion plugs to fix into timber floors. Nylon

bushes and caps are supplied to protect the ceramic